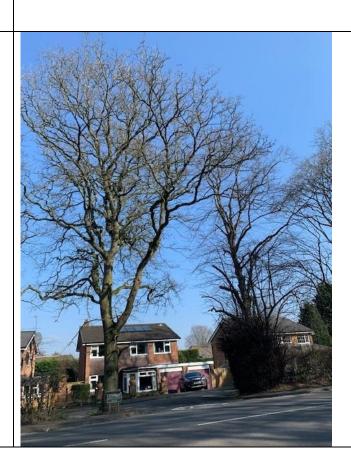

Looking north at T1 from Altrincham Road.

Looking south-east at G1 from Altrincham Road. (lower section adjacent to properties)

Looking south-east at Oak tree within G2 subject to heavy pruning practices.