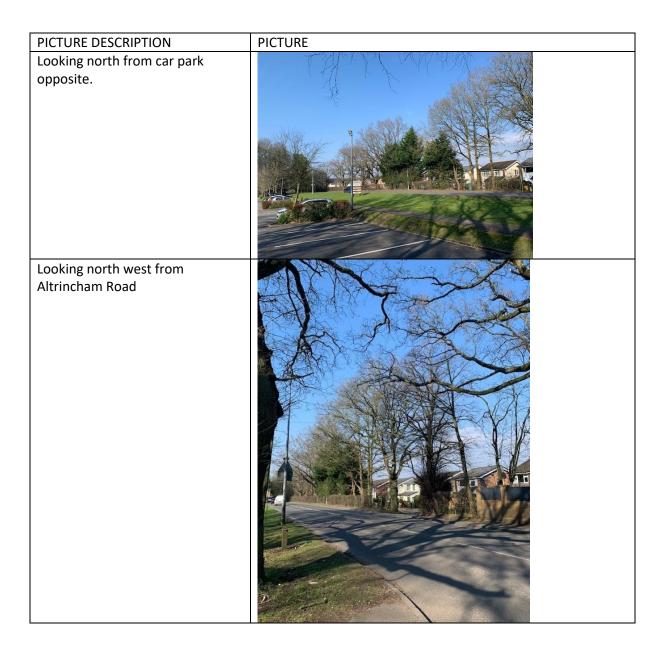

Looking south east at entire group from Altrincham Road (lower section adjacent to properties) Looking north west at entire group from Altrincham Road (lower section adjacent to properties)

Looking north at G1 from Altrincham Road.