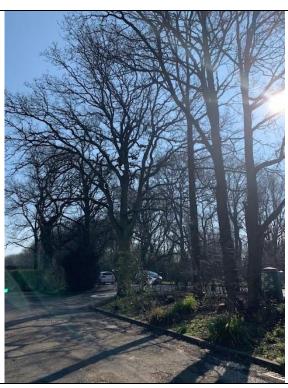

Looking south east at entire group from Altrincham Road (lower section adjacent to properties) Looking north west at entire group from Altrincham Road (lower section adjacent to properties)

Looking north at G1 from Altrincham Road.

Looking north at T1 from Altrincham Road.

Looking south-east at G1 from Altrincham Road. (lower section adjacent to properties)

Looking south-east at Oak tree within G2 subject to heavy pruning practices.