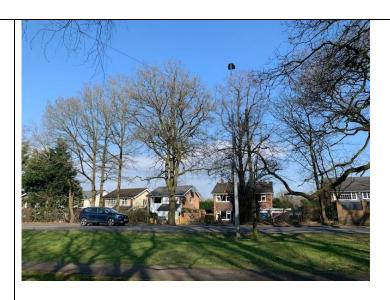

Looking south east at entire group from Altrincham Road (lower section adjacent to properties) Looking north west at entire group from Altrincham Road (lower section adjacent to properties)

Looking north at G1 from Altrincham Road.

Looking north at T1 from Altrincham Road.

Looking south-east at G1 from Altrincham Road. (lower section adjacent to properties)

Looking south-east at Oak tree within G2 subject to heavy pruning practices.